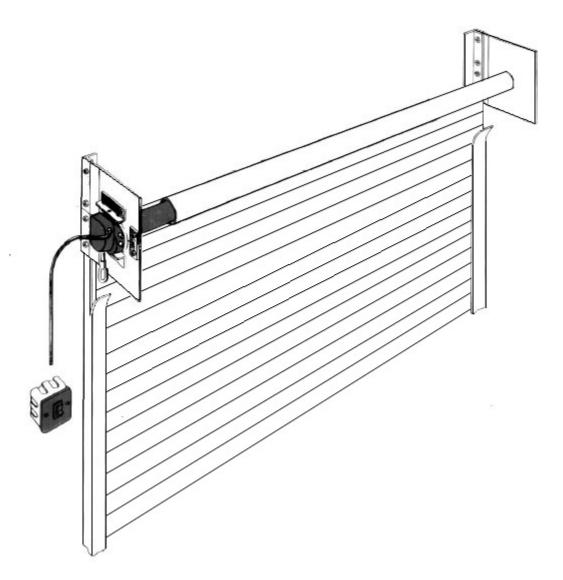

## **TUBULAR OPERATORS** FOR ROLLING GRILLES AND DOORS

### **EASY INSTALLAION:**

- Requires minimal side room
- No balance spring required
- Compatible with most controls already available for single phase operators